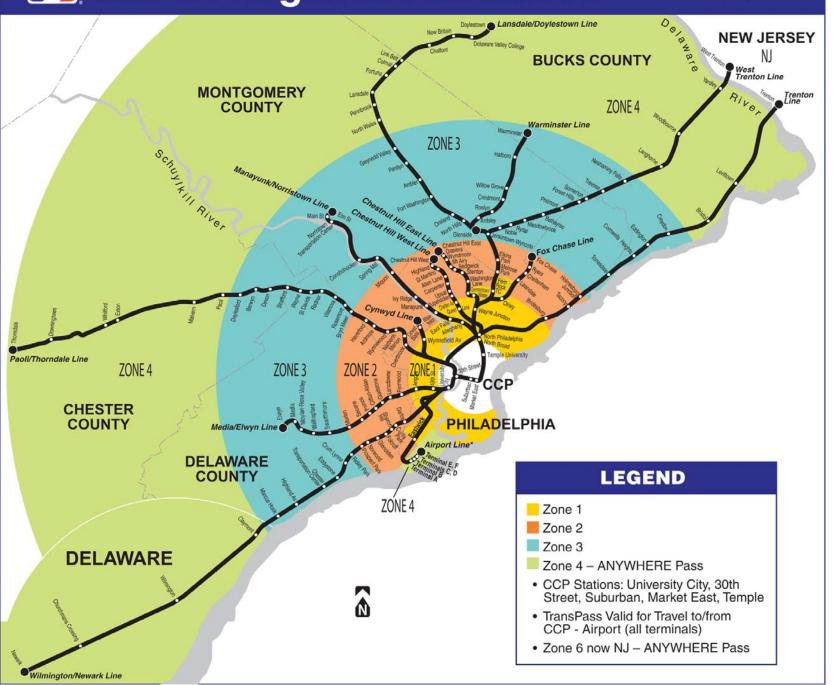

# SEPTA CommutersChoice Program





### SEPTA Regional Rail Zones Effective July 1, 2013





#### 5.0% SEPTA discount

SEPTA provides a 5% discount and the company must match that discount to make a total of 10% off the face value of a SEPTA monthly pass.

#### 5.0% company discount

SEPTA delivers the passes to your company in time to distribute them to employees. Your employees will appreciate this convenience and the entire amount of their monthly pass can come out of their pay pre-tax for an additional savings.

#### 10% employee discount

Total discount utilizing SEPTA/Employeer pre-tax program

## CommutersChoice Program

Utilize pre-tax \$ to purchase system pass

Available for **all zones**; buses, trolleys, trains

Monthly adjustments

Tax benefit for Employer and Employees

Reduce Parking, Reduced Emissions

## CommutersChoice Program

http://www.septa.org/commuters-